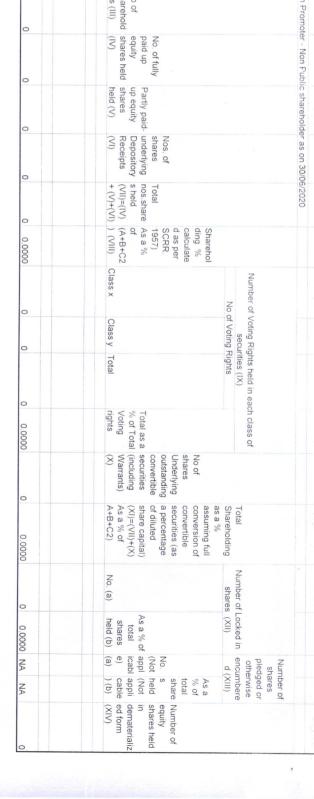

5. The tabular format for disclosure of holding of specified securities is as follows:-

|                | 30/06/2020          |
|----------------|---------------------|
|                | 0                   |
|                | as                  |
|                | securities          |
|                | specified           |
|                | of                  |
| ASSOCIATES LTD | y Statement holding |
| TRADE A        | - Summary           |
| 18CO           | able                |

| Number of shares Number of pledged or otherwise equity shares held As a % of in total dematerialize shares ed form held (n) (XM)                                                                                                                                                                                                                                                                                                                                                                                                                                                                                                                                                                                                                                                                                                                                                                                                                                                                                                                                                                                                                                                                                                                                                                                                                                                                                                                                                                                                                                                                                                                                                                                                                                                                                                                                                                                                                                                                                                                                                                                               | 000000                    | NA 2745750 | NA                              | NA<br>A                     | NA                             | 2974250 |
|--------------------------------------------------------------------------------------------------------------------------------------------------------------------------------------------------------------------------------------------------------------------------------------------------------------------------------------------------------------------------------------------------------------------------------------------------------------------------------------------------------------------------------------------------------------------------------------------------------------------------------------------------------------------------------------------------------------------------------------------------------------------------------------------------------------------------------------------------------------------------------------------------------------------------------------------------------------------------------------------------------------------------------------------------------------------------------------------------------------------------------------------------------------------------------------------------------------------------------------------------------------------------------------------------------------------------------------------------------------------------------------------------------------------------------------------------------------------------------------------------------------------------------------------------------------------------------------------------------------------------------------------------------------------------------------------------------------------------------------------------------------------------------------------------------------------------------------------------------------------------------------------------------------------------------------------------------------------------------------------------------------------------------------------------------------------------------------------------------------------------------|---------------------------|------------|---------------------------------|-----------------------------|--------------------------------|---------|
|                                                                                                                                                                                                                                                                                                                                                                                                                                                                                                                                                                                                                                                                                                                                                                                                                                                                                                                                                                                                                                                                                                                                                                                                                                                                                                                                                                                                                                                                                                                                                                                                                                                                                                                                                                                                                                                                                                                                                                                                                                                                                                                                | 000                       | 0.0000     |                                 |                             |                                |         |
| ber of<br>shares                                                                                                                                                                                                                                                                                                                                                                                                                                                                                                                                                                                                                                                                                                                                                                                                                                                                                                                                                                                                                                                                                                                                                                                                                                                                                                                                                                                                                                                                                                                                                                                                                                                                                                                                                                                                                                                                                                                                                                                                                                                                                                               | 0                         | 0          |                                 |                             |                                | C       |
| Shareholding as a % assuming Luderlying convertible outstanding securities (as a convertible diluted share (including (X)=(VII)+(X) As (X)=(VII)+(X)=(X)=(X)=(X)=(X)=(X)=(X)=(X)=(X)=(X)=                                                                                                                                                                                                                                                                                                                                                                                                                                                                                                                                                                                                                                                                                                                                                                                                                                                                                                                                                                                                                                                                                                                                                                                                                                                                                                                                                                                                                                                                                                                                                                                                                                                                                                                          | 4.7576                    | 95.2424    |                                 |                             |                                | 1000000 |
| No of shares<br>Underlying<br>outstanding<br>convertible<br>securities<br>(including<br>Warrants)                                                                                                                                                                                                                                                                                                                                                                                                                                                                                                                                                                                                                                                                                                                                                                                                                                                                                                                                                                                                                                                                                                                                                                                                                                                                                                                                                                                                                                                                                                                                                                                                                                                                                                                                                                                                                                                                                                                                                                                                                              | 0                         | 0          |                                 |                             |                                | C       |
| Class of Outstanding convertible securities  Total as a (including % ( | 4.7576                    | 95.2424    |                                 |                             | =                              | 100,000 |
| ts held in each les (IX) phts Total                                                                                                                                                                                                                                                                                                                                                                                                                                                                                                                                                                                                                                                                                                                                                                                                                                                                                                                                                                                                                                                                                                                                                                                                                                                                                                                                                                                                                                                                                                                                                                                                                                                                                                                                                                                                                                                                                                                                                                                                                                                                                            | 228500                    | 4574300    |                                 |                             |                                | 0000000 |
| C = 1.51                                                                                                                                                                                                                                                                                                                                                                                                                                                                                                                                                                                                                                                                                                                                                                                                                                                                                                                                                                                                                                                                                                                                                                                                                                                                                                                                                                                                                                                                                                                                                                                                                                                                                                                                                                                                                                                                                                                                                                                                                                                                                                                       | 0                         | 0          |                                 |                             |                                | 0       |
| Number of Voting Rig<br>securing No of Voting R                                                                                                                                                                                                                                                                                                                                                                                                                                                                                                                                                                                                                                                                                                                                                                                                                                                                                                                                                                                                                                                                                                                                                                                                                                                                                                                                                                                                                                                                                                                                                                                                                                                                                                                                                                                                                                                                                                                                                                                                                                                                                | 228500                    | 4574300    |                                 |                             |                                | 000000  |
| sholding % of total is shares Lated as CRR, % of                                                                                                                                                                                                                                                                                                                                                                                                                                                                                                                                                                                                                                                                                                                                                                                                                                                                                                                                                                                                                                                                                                                                                                                                                                                                                                                                                                                                                                                                                                                                                                                                                                                                                                                                                                                                                                                                                                                                                                                                                                                                               | 4.7576                    | 95.2424    |                                 | Ϋ́                          |                                | 0000    |
| Share shares held (VIII) (ASA)                                                                                                                                                                                                                                                                                                                                                                                                                                                                                                                                                                                                                                                                                                                                                                                                                                                                                                                                                                                                                                                                                                                                                                                                                                                                                                                                                                                                                                                                                                                                                                                                                                                                                                                                                                                                                                                                                                                                                                                                                                                                                                 | 228500                    | 4574300    |                                 |                             |                                | OCOCOON |
| ů<br>S                                                                                                                                                                                                                                                                                                                                                                                                                                                                                                                                                                                                                                                                                                                                                                                                                                                                                                                                                                                                                                                                                                                                                                                                                                                                                                                                                                                                                                                                                                                                                                                                                                                                                                                                                                                                                                                                                                                                                                                                                                                                                                                         | 0                         | 0          |                                 |                             |                                | C       |
| No. of shar<br>No. of Partly underlying<br>paid-up equity Depository<br>shares held Receipts                                                                                                                                                                                                                                                                                                                                                                                                                                                                                                                                                                                                                                                                                                                                                                                                                                                                                                                                                                                                                                                                                                                                                                                                                                                                                                                                                                                                                                                                                                                                                                                                                                                                                                                                                                                                                                                                                                                                                                                                                                   | 0                         | 0          |                                 |                             | 15.                            | C       |
| ₹                                                                                                                                                                                                                                                                                                                                                                                                                                                                                                                                                                                                                                                                                                                                                                                                                                                                                                                                                                                                                                                                                                                                                                                                                                                                                                                                                                                                                                                                                                                                                                                                                                                                                                                                                                                                                                                                                                                                                                                                                                                                                                                              | 228500                    | 4574300    |                                 |                             |                                | 7802800 |
| <u>d</u>                                                                                                                                                                                                                                                                                                                                                                                                                                                                                                                                                                                                                                                                                                                                                                                                                                                                                                                                                                                                                                                                                                                                                                                                                                                                                                                                                                                                                                                                                                                                                                                                                                                                                                                                                                                                                                                                                                                                                                                                                                                                                                                       |                           | 512        |                                 |                             |                                | 713     |
| Category of Nos. of shareholder (II)                                                                                                                                                                                                                                                                                                                                                                                                                                                                                                                                                                                                                                                                                                                                                                                                                                                                                                                                                                                                                                                                                                                                                                                                                                                                                                                                                                                                                                                                                                                                                                                                                                                                                                                                                                                                                                                                                                                                                                                                                                                                                           | Promoter & Promoter group | Public     | Non<br>Promoter -<br>Non Public | Shares<br>underlying<br>DRs | Shares held by Employee Trusts | Toto!   |
| Categ                                                                                                                                                                                                                                                                                                                                                                                                                                                                                                                                                                                                                                                                                                                                                                                                                                                                                                                                                                                                                                                                                                                                                                                                                                                                                                                                                                                                                                                                                                                                                                                                                                                                                                                                                                                                                                                                                                                                                                                                                                                                                                                          |                           | (B)        | (C)                             | (C1)                        | (C2)                           |         |